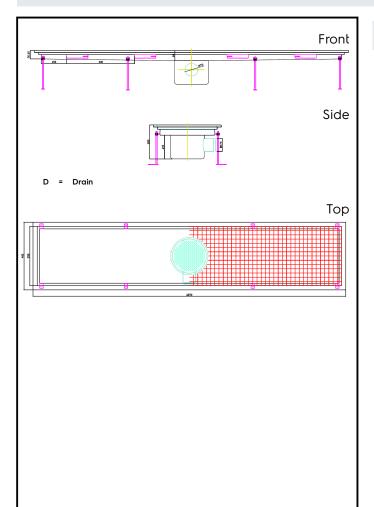

Floor Drains and Collecting Tanks Floor Drain with Stainless Steel Grate and Central Drain - Horizontal outlet 400x1850 mm

| 328069 (FDD40185)  | Floor Drainage Channel with<br>stainless steel grate, central<br>drain - horizontal outlet,<br>400x1850 |
|--------------------|---------------------------------------------------------------------------------------------------------|
| Short Form Specifi | cation                                                                                                  |
| Item No.           |                                                                                                         |
|                    | nless steel. Collecting tank with<br>drain pipe. Anti-slip mesh grate.                                  |

### Construction

- Anti-slip mesh 25x25 mm grating, h=25 mm, 1.5 mm in thickness.
- Constructed entirely in 304 AISI stainless steel.
- Collecting tanks with central siphon.
- Adjustable leveling feet.
- Collecting tanks available with horizontal drain pipe.

#### Floor Drains and Collecting Tanks Floor Drain with Stainless Steel Grate and Central Drain - Horizontal outlet 400x1850 mm

## Key Information:

 External dimensions, Width:
 328069 (FDD40185)
 1850 mm

 External dimensions, Depth:
 400 mm

 External dimensions, Height:
 200 mm

 Net weight:
 25 kg